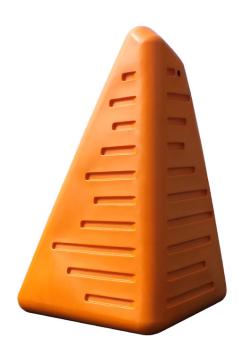

## **Play Values**

This product supports the following areas of child development.

**Description** 

Satellite is a new and challenging urban element that adapt the way children and young people are behaving in urban spaces. Relaxation and movement combined into a single piece of furniture.

Satellite can be setup in 4 different ways, which enables the user to sit in the cave, train parkour or use the ribs for climbing when the satellite is upright. An ideal lineup consists of 2-3 Satellites that create a special urban space.