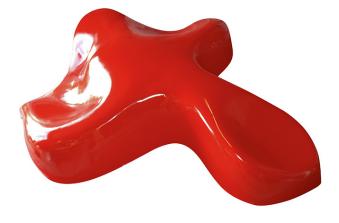

## Description

StarFish Mini invites for dialogue, creative expression and relaxation. It is a piece of art or a landmark, whether it is in urban spaces, parks or institutions.

The dimensions of Starfish Mini is optimized for transportation.

StarFish Mini facilitates interaction, play and reflection for people of all ages, genders and cultures. Starfish Mini is a hallmark or a piece or art wherever it stands: in urban spaces, parks, company headquarters or institutions.

One of the main ideas behind Starfish Mini is the infinite number of uses since the elements have no predefined function, but are intended to appeal to the imagination.

### Material

Molded in 12mm durable and maintenance-free fiberglass with a tinted glossy gelcoat surface.