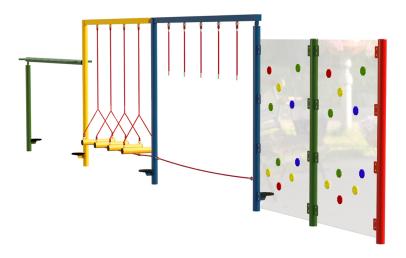

## Trim Trail Combo 114

Product Code AMV-COMB-114

Price stated is for product only.<br>Contact us for a delivery & installation quote based on your location.

2480 mm

**Dimensions:** 

Height

## **Play Values**

This product supports the following areas of child development.

Ŕ

Hanging

Stretching & Flexibility

Hand-eye Co-ordination

Gross Motor Skills

Children learn by having fun and, with AMV heavy duty vandal resistant products, you can be sure that they will do so for many years to come. The Trim Trail equipment is bright and colourful, with anti-slip surface and and helps to improve balance, agility and co-ordination.