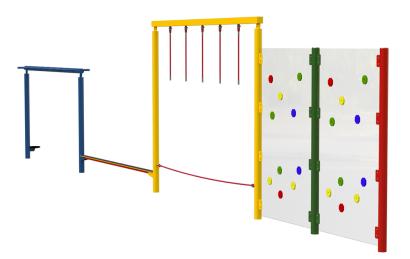

## Trim Trail Combo 115

2480 mm

Product Code AMV-COMB-115

Price stated is for product only.<br>Contact us for a delivery & installation quote based on your location.

**Dimensions:** 

Height

Hanging

## **Play Values**

This product supports the following areas of child development.

Stretching & Flexibility

Hand-eye Co-ordination

Gross Motor Skills

Children learn by having fun and, with AMV heavy duty vandal resistant products, you can be sure that they will do so for many years to come. The Trim Trail equipment is bright and colourful, with anti-slip surface and and helps to improve balance, agility and co-ordination.