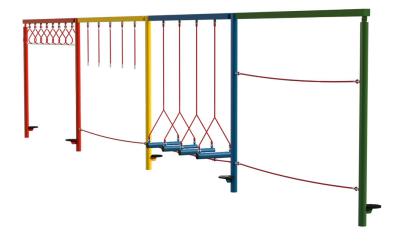

### **Play Values**

This product supports the following areas of child development.

Balancing

Stretching & Flexibility

Strength

Hanging

Hand-eve Co-ordination

## Description

Children learn by having fun and, with AMV heavy duty vandal resistant products, you can be sure that they will do so for many years to come. The Trim Trail equipment is bright and colourful, with anti-slip surface and and helps to improve balance, agility and co-ordination.

As with all AMV equipment, it is made in steel which dries quickly after the rain and won't split, distort or lose grip. Even better, unlike wood, it needs very little maintenance.