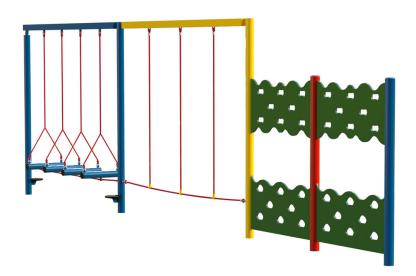

## Trim Trail Combo 120

Product Code AMV-COMB-120

Price stated is for product only.<br>Contact us for a delivery & installation quote based on your location.

2480 mm

**Dimensions:** 

Height

## **Play Values**

This product supports the following areas of child development.

Hanging

Stretching & S Flexibility

Hand-eye Co-ordination

Gross Motor Skills

Children learn by having fun and, with AMV heavy duty vandal resistant products, you can be sure that they will do so for many years to come. The Trim Trail equipment is bright and colourful, with anti-slip surface and and helps to improve balance, agility and co-ordination.

As with all AMV equipment, it is made in steel which dries quickly after the rain and won't split, distort or lose grip. Even better, unlike wood, it needs very little maintenance.

AMV Playgrounds | Unit D | Abbey Lane Enterprise Park | Abbey Lane, Burscough | Lancashire | L40 7SR