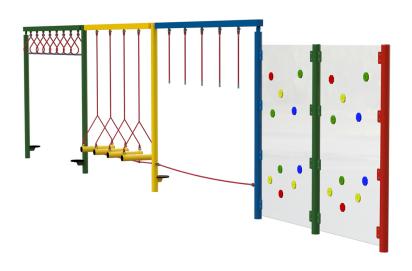

## Trim Trail Combo 123

Product Code AMV-COMB-123

## **Play Values**

This product supports the following areas of child development.

Ŕ

Hanging

Stretching & Flexibility

Hand-eye Co-ordination

Gross Motor Skills

Children learn by having fun and, with AMV heavy duty vandal resistant products, you can be sure that they will do so for many years to come. The Trim Trail equipment is bright and colourful, with anti-slip surface and and helps to improve balance, agility and co-ordination.