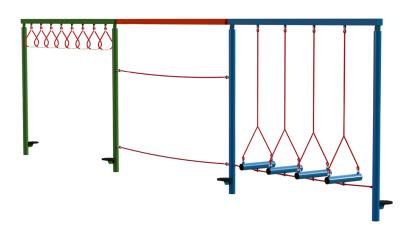

## **Trim Trail Combo 125**

Product Code AMV-COMB-125

£2,932

Price stated is for product only.<br/>
Contact us for a delivery & installation quote based on your location.

2480 mm

## **Play Values**

This product supports the following areas of child development.

Balancing

Flexibility

Strength

Hanging

Hand-eve Co-ordination

## Description

Children learn by having fun and, with AMV heavy duty vandal resistant products, you can be sure that they will do so for many years to come. The Trim Trail equipment is bright and colourful, with anti-slip surface and and helps to improve balance, agility and co-ordination.