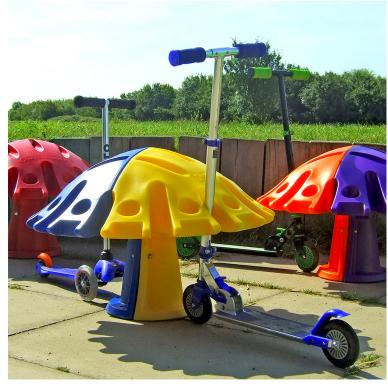

# **Description**

The Scooterpod, scooter rack for schools is a unique and compact storage solution just for scooters! The fun and colourful innovation is ideal for nursery and primary schools, securing up to 12 scooters! The Scooterpod is manufactured in the UK and available in 100% recycled materials.

We have adapted our Scooterpod design so you can now store more scooters! Linear Scooterpods can be placed against a wall to hold 11 spaces or put back to back to hold 10 scooters, or you can combine them with the original scooterpods to create a SCOOTERPOD ISLAND to hold 24 scooters! Bases are available for all configurations for siting on soft ground.

### Compatible

- Accommodates all types of scooters including "micro scootersâ€.