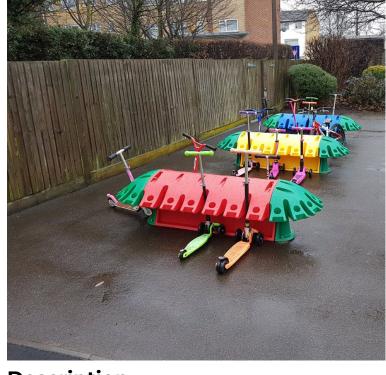

## **Description**

The Scooterpod Island combines both a Scooterpod and a Linear Scooterpod to create a storage solution for 24 scooters offering space â€" saving, secure and eco-friendly design which doesn't require foundations!

The Scooterpod Island is manufactured in the UK and available in 100% recycled materials with fun and colourful innovation it is ideal for nursery and primary schools.