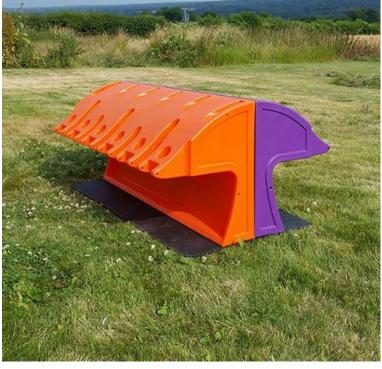

## **Description**

The Linear Scooterpod is a unique and compact storage solution just for scooters! The fun and colourful innovation is ideal for nursery and primary schools, securing 5 scooters per segment!

The Scooterpod is manufactured in the UK and available in 100% recycled materials. The Scooterpod; another space – saving, secure and eco-friendly design which doesn't require foundations!

#### **Secure**

- Requires no foundations, just a solid level floor!

- Accommodates all types of scooters including "micro scootersâ€.