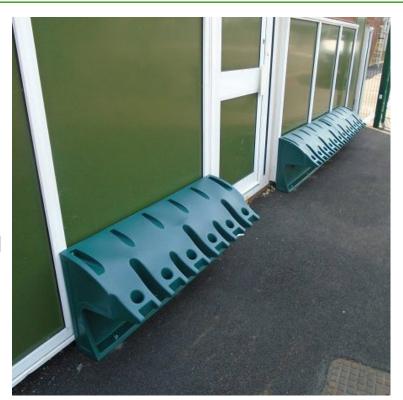

# Linear Scooterpod (Half)

Product Code AMV-WMLSPOD

## Description

The Linear Scooterpod is a unique and compact storage solution just for scooters! The fun and colourful innovation is ideal for nursery and primary schools, securing 5 scooters per segment!

The Scooterpod is manufactured in the UK and available in 100% recycled materials. The Scooterpod; another space – saving, secure and eco-friendly design which doesn't require foundations!