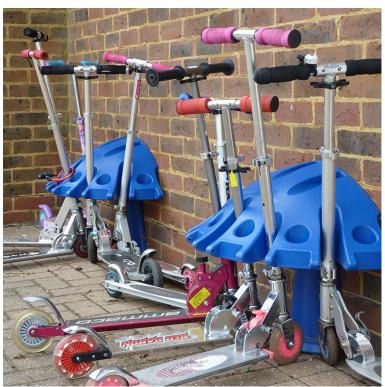

## Description

Scooter Pod, scooter rack for schools is a unique and compact storage solution just for scooters!

The fun and colourful innovation is ideal for nursery and primary schools, securing up to 5 scooters each! The Scooterpod is manufactured in the UK and available in 100% recycled materials.

### Secure

- Requires no foundations, just a solid level floor! **Compatible** 

- Accommodates all types of scooters including "micro scooters―

AMV Playgrounds | Unit D | Abbey Lane Enterprise Park | Abbey Lane, Burscough | Lancashire | L40 7SR