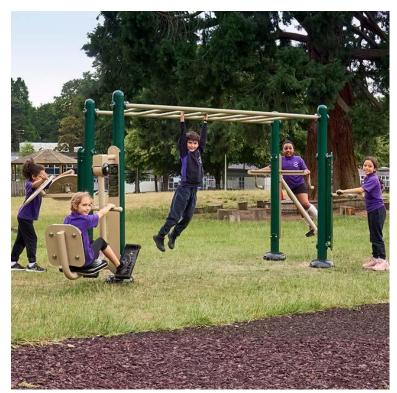

## Description

This fantastic space saving frame, with 5 unique fitness stations, provides a variety of challenges and a huge amount of fun!

Suitable for 6 children to use at once, it offers physically-demanding activities for all abilities, building strength, fitness, co-ordination and flexibility. Installed into grass it can be used during break times and PE lessons, boosting activity throughout the day.

### BENEFITS

- Improves flexibility, strength, technique and control

- Develops balance, agility and co-ordination
- Increases physical literacy and confidence in PE

- Use individually, in groups or as a class, great for team warm ups too