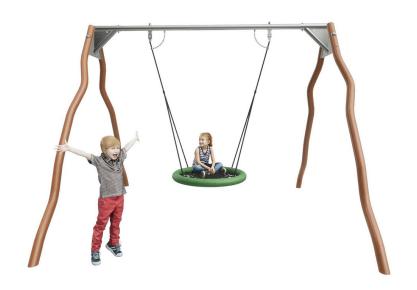

### **Description**

Our Madera line consists of unique playground equipment made of stainless steel with a natural look.

The Madera Single swing bird's nest has a basket for several children to swing in at the same time. Furthermore, the Madera Bird's nest swing is suitable for children with a physical and/or mental disability. Due to the special anti-twist bearing, the seats cannot wind up, which extends the life of the chain. At the same time, the curved poles, with the special, strong light-brown coating, stimulate the imagination of children playing, because a curve like that could be anything. Madera equipment has a natural wooden look, but are made of very strong stainless steel.

This swing is configurable. It can be expanded to up to 5 portals (15 meters wide). In addition, there is a choice of different materials for uprights, different seats and options for standard bearings or anti-wrap bearings with an anti-twist system.