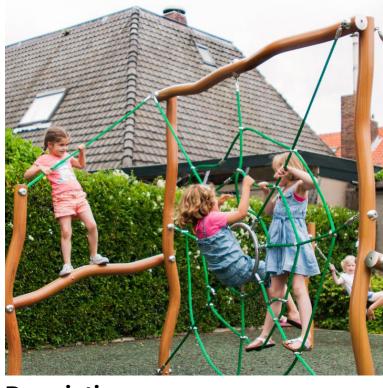

## **Description**

Our Madera line consists of unique playground equipment made of stainless steel with a natural look.

In the Madera Climbing net, children can climb in the great spider web, made of rope, or balance on two side poles with a retaining rope. At the same time, the curved poles, with the special, strong light-brown coating, stimulate the imagination of children playing, because a curve like that could be anything. Play elements of Madera Climbing net: climbing net, two balance beams. The Madera Climbing net is standard equipped with climbing net and retaining ropes in the colour green.