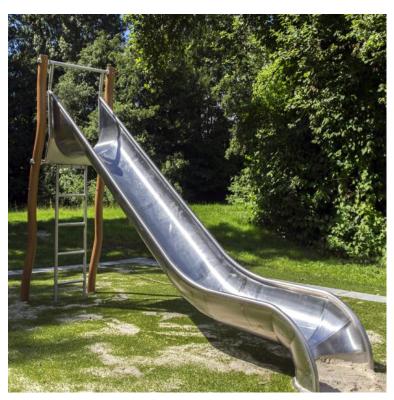

## **Description**

Our Madera line consists of unique playground equipment made of stainless steel with a natural look.

Due to the low height of the Madera Slide, smaller children can also get on this slide (with the help of parents or escorts) and slide down again. The older children can climb the slide by themselves to roam down. At the same time, the curved poles, with a special, strong light-brown coating, stimulate the imagination of children playing, because a curve like that could be anything. Play elements of the Madera Slide: slide and ladder.