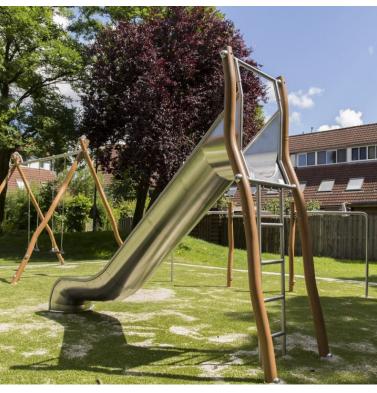

### **Description**

Our Madera line consists of unique playground equipment made of stainless steel with a natural look.

Due to the low height of the Madera Slide vario, smaller children can also get on this slide (with the help of parents or escorts) and slide down again. The older children can climb the slide by themselves to roam down. At the same time, the curved poles, with a special, strong light-brown coating, stimulate the imagination of children playing, because a curve like that could be anything. Play elements of Madera Slide: slide and sloping ladder.

#### **BENEFITS**

- Play equipment with a natural look for natural playgrounds.
- Transparent play equipment, keeping sight lines open.
- Ropes are available in the colours: red, blue, green and black.
- TÜV certified.