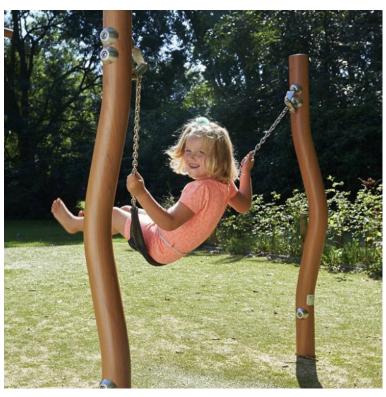

## **Description**

Our Madera line consists of unique playground equipment made of stainless steel with a natural look.

Because of the low height of the Madera Mini swing and its narrow seat, smaller children can also swing on it. At the same time, the curved poles, with the special, strong light-brown coating, stimulate the imagination of children playing, because a curve like that could be anything.