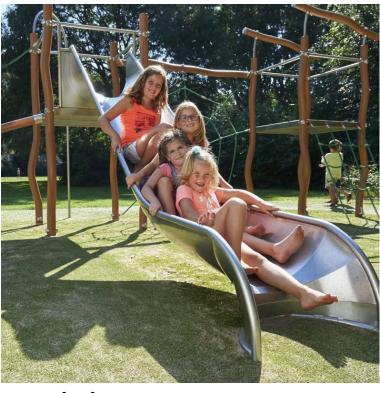

# **Description**

Our Madera line consists of unique playground equipment made of stainless steel with a natural look.

On the Madera Combi, kids can play together and meet at the two climbing platforms. At the same time, the curved poles, with special, strong light-brown coating, stimulate the imagination of children playing, because a curve like that could be anything. Playing elements Madera Combi: climbing net, walk-on net, climbing platforms, fire pole, balance beam with retaining rope and slide. The Madera Combi is standard equipped with green ropes.

#### **BENEFITS**

- Play equipment with a natural look for natural playgrounds.
- Transparent play equipment, keeping sight lines open.
- Ropes are available in the colours: reed, blue, green and black.
- TÜV certified.