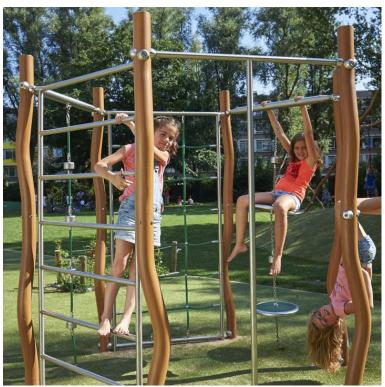

## Description

Our Madera line consists of unique playground equipment made of stainless steel with a natural look.

Several children can climb and tumble at the same time on the Madera Climbing frame. At the same time, the curved poles, with the special, strong light-brown coating, stimulate the imagination of children playing, because a curve like that could be anything. Play elements of Madera Climbing frame: a ladder, climbing net, climbing and sliding pole, rotating climbing plates, tumble bar and climbing rope. The Madera Climbing frame is standard equipped with green ropes and green EPDM on the climbing plates.

## BENEFITS

- Play equipment with a natural look for natural playgrounds.
- Transparent play equipment, keeping sight lines open.

- Ropes are available in the colours: reed, blue, green and black.

- EPDM rubber is available in multiple colours.
- TÜV certified.