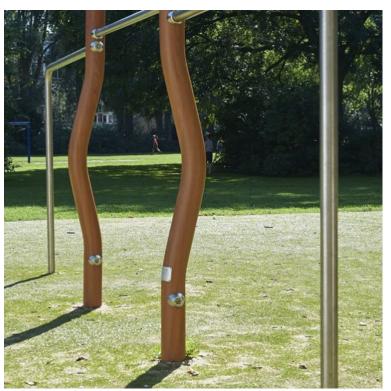

## Madera Tumblebar **3-piece**

Product Code AMV-ARTICLE-1412

£1,733

Price stated is for product only.<br>Contact us for a delivery & installation quote based on your location.

**Dimensions:** Length 3490 mm Width 180 mm 1450 mm Height

## Description

Our Madera line consists of unique playground equipment made of stainless steel with a natural look.

With the Madera Tumble Bar 3-piece, several children can tumble together. At the same time, the curved poles, with the special, strong light-brown coating, stimulate the imagination of children playing, because a curve like that could be anything.