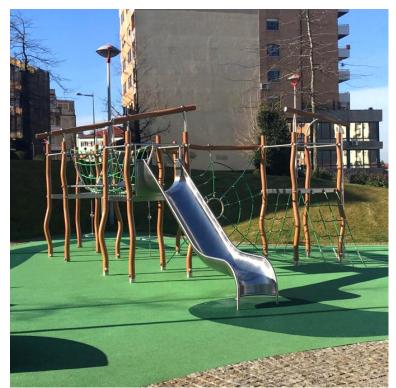

## Description

Our Madera line consists of unique playground equipment made of stainless steel with a natural look.

On the Madera Mega combi equipment, children can play together and meet at the three climbing platforms. At the same time, the curved poles, with special, strong light-brown coating, stimulate the imagination of children playing, because a curve like that could be anything.

Playing elements of Madera Combi XL: large climbing net, two walk-on nets, three climbing platforms, jungle bridge, fire pole, tumble bar, rotating climbing plates and slide. The Madera Mega combi equipment is standard equipped with green ropes and green EPDM on the climbing plates.