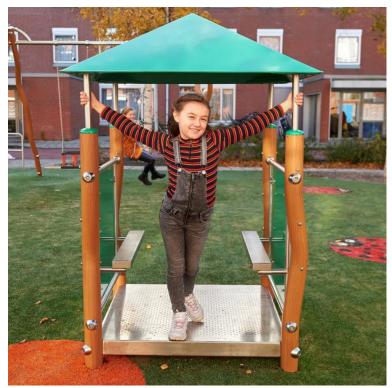

#### Description

Our Madera line consists of unique playground equipment made of stainless steel with a natural look.

This children's Playhouse with open character is equipped with a roof, two sides, floor and two benches. At the same time, the curved poles, with the special, strong light-brown coating, stimulate the imagination of the children, because a curve like that could by anything. Parents can monitor their children playing in this cottage. The Madera Children playhouse is standard equipped with green

- Play equipment with a natural look for natural playgrounds.
- Transparent play equipment, keeping sight lines open.
- TÜV certified.

panels and a green roof.

BENEFITS

AMV Playgrounds | Unit D | Abbey Lane Enterprise Park | Abbey Lane, Burscough | Lancashire | L40 7SR