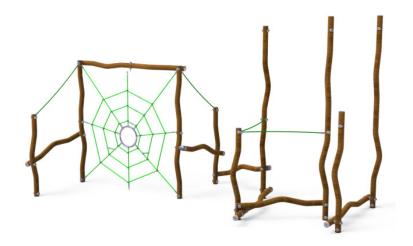

## **Description**

Our Madera line consists of unique playground equipment made of stainless steel with a natural look.

On the Madera Parcours children can play together and meet each other in the â€~spider web' or halfway one of the poles. At the same time, the curved poles, with a special, strong light-brown coating, stimulate the imagination of children playing, because a curve like that could be anything. The Madera Parcours is standard equipped with green ropes and a green net.