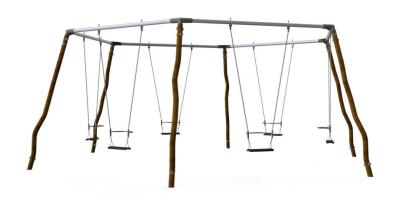

## **Description**

Our Madera line consists of unique playground equipment made of stainless steel with a natural look.

On this Madera Six-sided swing with regular seats, multiple children can have fun and swing at the same time. The curved poles, with the special, strong light-brown coating, stimulate the imagination of children playing, because a curve like that could be anything.