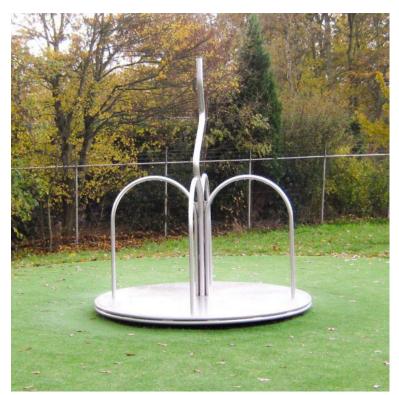

## **Spinner Carousel**

1800 mm

2090 mm

Product Code AMV-ARTICLE-1100

Price stated is for product only.<br>Contact us for a delivery & installation quote based on your location.

**Dimensions:** 1800 mm

Length Width Height

## Description

Children need age-appropriate playground equipment designed specifically for them. Our play equipment supports the motor skills, cognitive development and social/emotional skills.

This Spinner carousel with large platform is divided into four compartments so that several children can turn and play at the same time. While spinning, they can hold onto the curved post in the center of the carousel or one of the archs. The shape of the Spinner Carrousel stimulates the imagination and creativity of children.