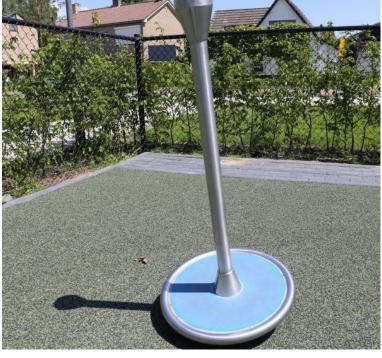

## **Description**

Children need age-appropriate playground equipment designed specifically for them. Our play equipment supports the motor skills, cognitive development and social/emotional skills.

This sloping high Spinner has a post in the middle to hold onto and a platform that turns sloping circles close to the ground. The Spinner sloping high is standard equipped with blue EPDM on the platform.

#### **BENEFITS**

- Stimulates movement and interaction.
- This playground equipment is also available as Click & amp; Play equipment with click system.
- EPDM rubber is available in multiple colours.
- TÜV certified.