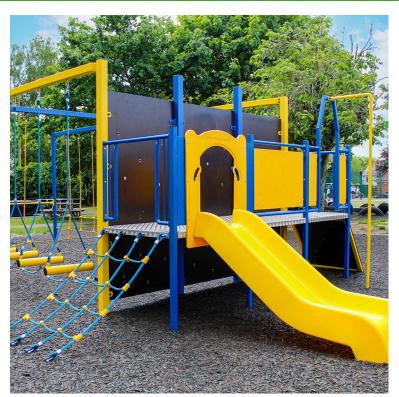

## **Willow Play Unit**

3190 mm

2480 mm

Product Code AMV-PU-WILLOW

## Description

Children learn by having fun and, with AMV heavy duty vandal resistant products, you can be sure that they will do so for many years to come. The Trim Trail equipment is bright and colourful, with anti-slip surface and and helps to improve balance, agility and co-ordination. As with all AMV equipment, it is made in steel which dries quickly after the rain and wonâ€<sup>™</sup>t split, distort or lose grip. Even better, unlike wood, it needs very little maintenance.

## **Play Values**

This product supports the following areas of child development.

Gross Motor Skills Climbing

Co-Operative Play

Communication Skills

Hanging

AMV Playgrounds | Unit D | Abbey Lane Enterprise Park | Abbey Lane, Burscough | Lancashire | L40 7SR