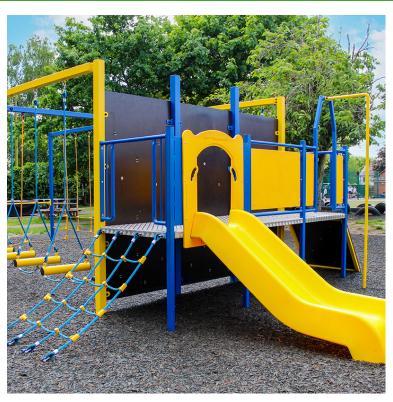

# **Sycamore Play Unit**

Product Code AMV-PU-SYCA

£10,260

Price stated is for product only.<br/>
Contact us for a delivery & installation quote based on your location.

## **Description**

Children learn by having fun and, with AMV heavy duty vandal resistant products, you can be sure that they will do so for many years to come. The Trim Trail equipment is bright and colourful, with anti-slip surface and and helps to improve balance, agility and co-ordination. As with all AMV equipment, it is made in steel which dries quickly after the rain and won't split, distort or lose grip. Even better, unlike wood, it needs very little maintenance.