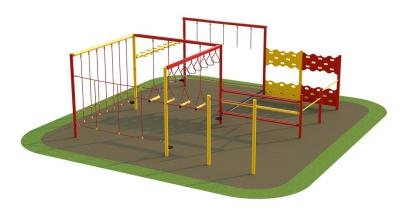

## **Runwell Activity Station**

Product Code AMV-PF-RAS

#### **Dimensions:**

Length 6000 mm Width 6000 mm 2500 mm Height

## Description

Children learn by having fun and, with AMV heavy duty vandal resistant products, you can be sure that they will do so for many years to come. The Trim Trail equipment is bright and colourful, with anti-slip surface and and helps to improve balance, agility and co-ordination. As with all AMV equipment, it is made in steel which dries quickly after the rain and won't split, distort or lose grip. Even better, unlike wood, it needs very little maintenance.