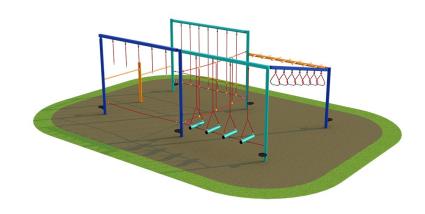

# **Keynsham Trim Trail Cube**

Product Code AMV-PF-KAS

£5,086

Price stated is for product only.<br/>
Contact us for a delivery & installation quote based on your location.

#### **Dimensions:**

Length 6000 mm Width 3000 mm 2500 mm Height

### **Play Values**

This product supports the following areas of child development.

Balancing

Flexibility

Strength

Hanging

Hand-eve Co-ordination

Gross Motor Skills

## **Description**

Children learn by having fun and, with AMV heavy duty vandal resistant products, you can be sure that they will do so for many years to come. The Trim Trail equipment is bright and colourful, with anti-slip surface and and helps to improve balance, agility and co-ordination. As with all AMV equipment, it is made in steel which dries quickly after the rain and won't split, distort or lose grip. Even better, unlike wood, it needs very little maintenance.