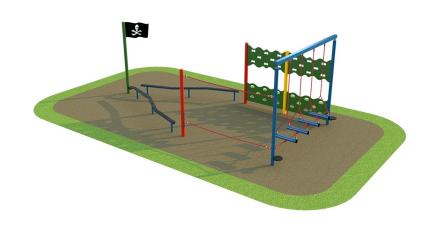

# **Wellsway Early Years Boat**

Product Code AMV-PF-WAS

#### **Dimensions:**

6000 mm Length Width 3000 mm 2500 mm Height

#### **Play Values**

This product supports the following areas of child development.

Balancing

Stretching & Flexibility

Strength

Hanging

Hand-eve Co-ordination

Gross Motor Skills

Climbing

Co-Operative Play

### **Description**

Children learn by having fun and, with AMV heavy duty vandal resistant products, you can be sure that they will do so for many years to come. The Trim Trail equipment is bright and colourful, with anti-slip surface and and helps to improve balance, agility and co-ordination. As with all AMV equipment, it is made in steel which dries quickly after the rain and won't split, distort or lose grip. Even better, unlike wood, it needs very little maintenance.