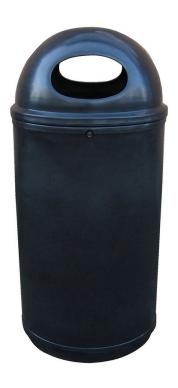

## **Classic Recycled Litter Bin**

Product Code AMVTB-CL-R

### **Description**

The Classic Litter Bin offers a durable and eco-friendly waste management solution, crafted entirely from

#### 100% recycled plastic

- . Designed for outdoor use in parks, schools, and public spaces, it is maintenance-free, UV-stable, and resistant to vandalism.
- Polyethylene Bodyshell
- Supplied with a Galvanised Steel or Plastic Liner
- Weighted Base
- Lock & amp; Key
- Hygienic & amp; easy to clean
- Environmentally friendly
- UV Stable