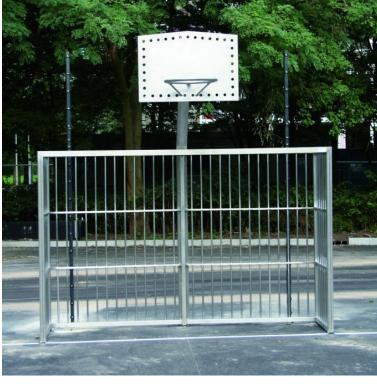

# **Combi Goal**

Product Code AMV-ARTICLE-1203

£6,335

Price stated is for product only.<br/>
Contact us for a delivery & installation quote based on your location.

### **Dimensions:**

Length 3090 mm Width 2160 mm 3280 mm Height

# **Description**

The Combi Goal is a versatile sports goal ideal for football, hockey, and other team sports. Crafted from high-quality stainless steel, it's built to endure heavy use and all weather conditions, making it perfect for parks, schoolyards, and multi-use games areas (MUGAs). The dual-purpose design encourages active play and versatility in sports activities.

- Can be placed separately or integrated into a backstop
- Suitable for multiple sports.
- Available in any standard RAL colour.
- TÜV certified.