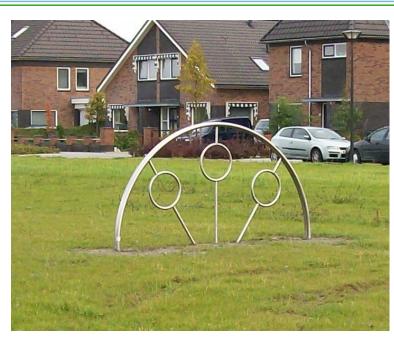

## Description

The Goal Wall Target is a dynamic sports structure designed to encourage active play in public spaces, parks, and schoolyards. Made from durable stainless steel, this open goal wall features multiple openings for various sports activities, promoting versatility and creativity in play. The robust construction ensures it can withstand heavy use and all weather conditions, making it a long-lasting addition to any outdoor area.

- Can be placed separately or integrated into a backstop
- Suitable for multiple sports.
- Available in any standard RAL colour.
- TÜV certified.