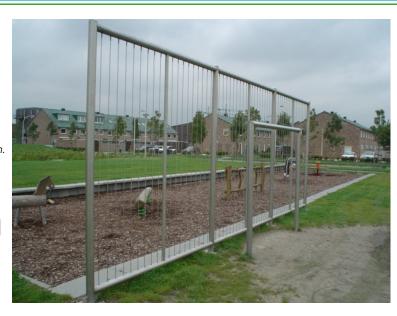

## Description

The Backstop (7.5x3 m) is a robust barrier designed to catch balls and prevent them from leaving the play area, making it ideal for sports fields, parks, and schoolyards. Constructed from high-quality stainless steel, this backstop is durable, weather-resistant, and suitable for long-term outdoor use. Its large size ensures maximum coverage, keeping the play area safe and organized.

- Fully customizable.
- Low-noise thanks to sound-absorbing cables.
- Creates a meeting spot in the neighbourhood.
- Transparent structure, keeping sight lines open.
- Available in any standard RAL colour.
- TÜV certified.