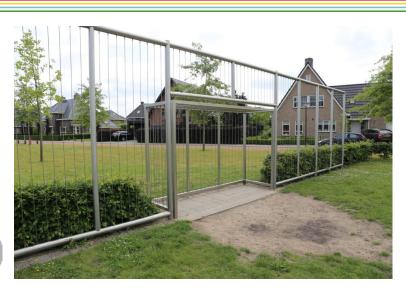

# **Backstop with Goal**

Product Code AMV-ARTICLE-4002-36

£12,692

Price stated is for product only.<br/>
Contact us for a delivery & installation quote based on your location.

#### **Dimensions:**

Length 13250 mm Width 90 mm 3000 mm Height

## **Description**

The Backstop (13.25x3 m) with Goal combines a robust ball stop and a built-in goal, providing an all-in-one solution for sports fields, parks, and schoolyards. Made from durable stainless steel, this structure is designed to withstand heavy use and all weather conditions, ensuring long-lasting performance. The large backstop keeps the play area safe and organized, while the integrated goal encourages active play.