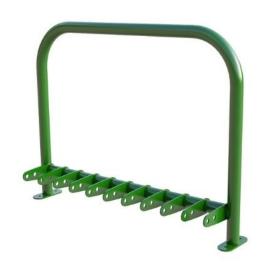

# **Sheffield Single Sided Scooter Rack**

Product Code AMV-CSS-SR-SHEF-S

£594

Price stated is for product only.<br/>
Contact us for a delivery & installation quote based on your location.

#### **Dimensions:**

1050 mm Length Width 240 mm 800 mm Height

## **Description**

All scooter racks are made from vandal-resistant steel, galvanised and powder coated to offer years of usage. Designed to fit with the direct needs of your school, as traveling to school via a scooter is becoming increasingly popular, this type of playground equipment is essential.