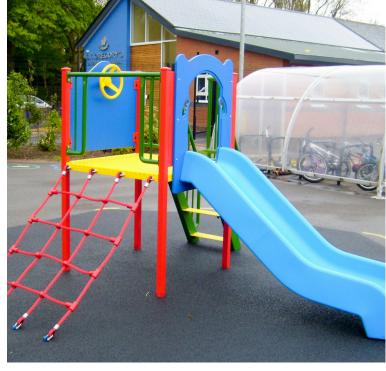

# The Rookery Play Unit

Product Code AMV-PU-14

£5,468

Price stated is for product only.<br/>
Contact us for a delivery & installation quote based on your location.

## **Description**

An ideal basic unit for smaller children. The Rookery incorporates a slide (either stainless steel or plastic), scramble net and steps with a handrail, included on the 900mm high platform is a steering wheel.

The adventure playground equipment is modular to enable variations to be incorporated to suit individual playground needs, in addition we are able to offer a range of safety surfacing to go under the playground equipment.