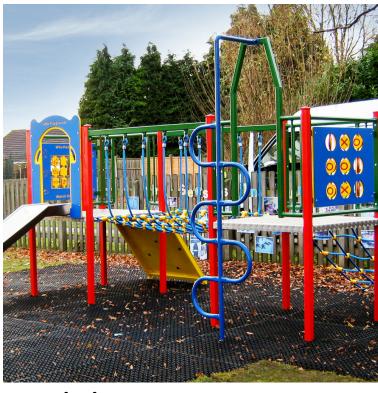

# **Healdswood Play Unit**

Product Code AMV-PU-15

£12,124

Price stated is for product only.<br/>
Contact us for a delivery & installation quote based on your location.

## **Description**

Comprising of two 900mm high platforms linked via a rope bridge, wavy ladder, scramble net, traverse climbing ramp and 900mm slide (either stainless steel or plastic). In addition there is a fun activity panel on each of the platforms.