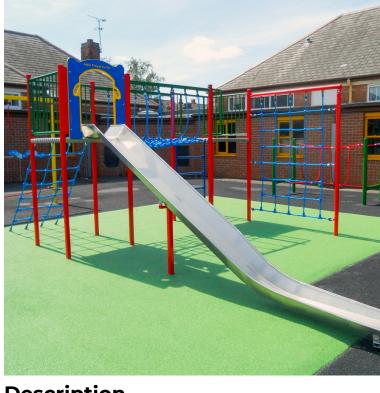

## **Description**

A combination unit incorporating two 1500mm platforms linked with a rope bridge, scramble net, climbing net, rung ladder and 1500mm slide (either stainless steel or plastic).

The adventure playground equipment is modular to enable variations to be incorporated to suit individual playground needs, in addition we are able to offer a range of safety surfacing to go under the playground equipment.