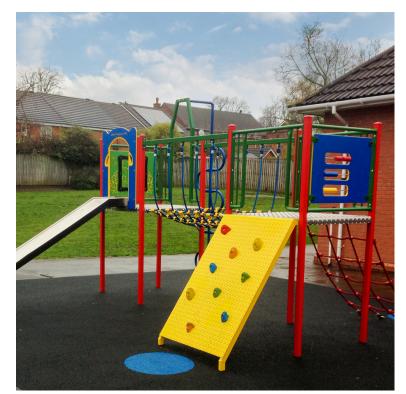

## Hayes Play Unit

Product Code AMV-PU-17

## Description

Comprising of two 1200mm high platforms, fun activity panel, rope bridge, wavy ladder, scramble net, traverse climbing ramp and 1200mm slide (either stainless steel or plastic).

The adventure playground equipment is modular to enable variations to be incorporated to suit individual playground needs, in addition we are able to offer a range of safety surfacing to go under the playground equipment.