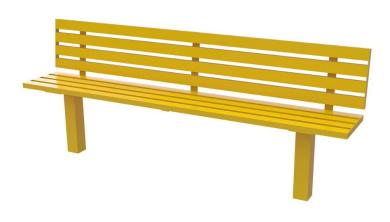

# **Steel Slatted Seat Single Colour 2M**

Product Code AMV-S01-01

£840

Price stated is for product only.<br/>
Contact us for a delivery & installation quote based on your location.

#### **Dimensions:**

2000 mm Length Height 450 mm

## **Description**

AMV have developed a range of seating to suit the needs of early years children through to adults. Seating can be used for outdoor learning, dining or social interaction and can incorporate features which encourage children to use their imagination by transforming a functional seat into a play station. The steel seating offers a longer lasting and low maintenance alternative to wood or plastic, with the added benefit of bringing life and colour to quiet play areas. The slatted design promotes rainwater runoff which means that the seating will dry quickly after rain.