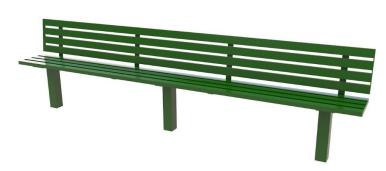

# Steel Slatted Seat Single Colour 3M

Product Code AMV-S01-04

£1,032

Price stated is for product only.<br/>
Contact us for a delivery & installation quote based on your location.

#### **Dimensions:**

Length 3000 mm Height 450 mm

## **Description**

AMV have developed a range of seating to suit the needs of early years children through to adults. Seating can be used for outdoor learning, dining or social interaction and can incorporate features which encourage children to use their imagination by transforming a functional seat into a play station. The steel seating offers a longer lasting and low maintenance alternative to wood or plastic, with the added benefit of bringing life and colour to quiet play areas. The slatted design promotes rainwater runoff which means that the seating will dry quickly after rain.