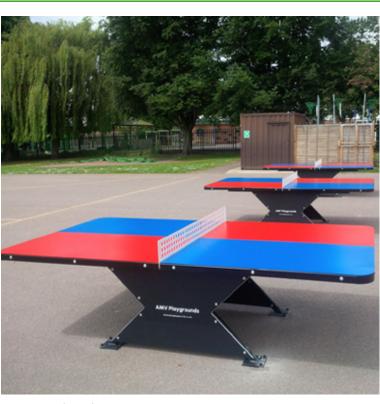

# **Table Tennis Table - Multi**

Product Code AMV-OTT502

£2,000

Price stated is for product only.<br/>
Contact us for a delivery & installation quote based on your location.

#### **Dimensions:**

Length 2740 mm Width 1500 mm 774 mm Height

## **Description**

The Table Tennis Tables are a new addition to the product range and have been developed by AMV in conjunction with the English Table Tennis Association (ETTA). Manufactured with a steel construction and option of 4 colour top the table is aimed at recreational use within schools, parks, camp sites and community areas. The rounded corners allow for safety and the Table Tennis Table is vandal resistant unlike the new concrete versions, which degrade with the weather conditions and cannot be repaired when the corners get damaged.