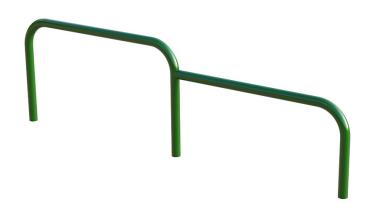

# **Push Up Bar**

Product Code AMV-FT06

Price stated is for product only.<br/>
Contact us for a delivery & installation quote based on your location.

#### **Dimensions:**

Length 2050 mm Width 50 mm 600 mm Height

## **Description**

The Fitness Trail equipment helps to aid co-ordination and balance whilst improving general fitness, upper and lower body strength and cardiovascular fitness. The Fitness Trail, as with all AMV equipment, is made of vandal resistant steel, which is galvanised and powder coated to offer many years of use with the minimum of maintenance. Unlike wood, the steel dries quickly after rain and won't split, distort or lose its appearance with the effects of weather. The fitness trail is ideal for use during PE/games lessons and also during the extended school day. Combined with a Traverse Wall, this can become a most enjoyable way to exercise. AMV offer bespoke services and can tailor your chosen design whether to add to the range, or to create a completely different layout. AMV can offer a full range of safety surfacing and grass matting.