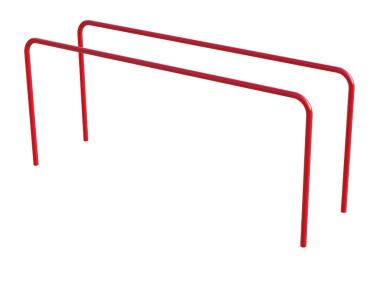

## **Parallel Bars**

Product Code AMV-FT09

Price stated is for product only.<br>Contact us for a delivery & installation quote based on your location.

2500 mm

600 mm

1100 mm

Dimensions:

Length Width Height

## Description

The Fitness Trail equipment helps to aid co-ordination and balance whilst improving general fitness, upper and lower body strength and cardiovascular fitness. The Fitness Trail, as with all AMV equipment, is made of vandal resistant steel, which is galvanised and powder coated to offer many years of use with the minimum of maintenance. Unlike wood, the steel dries quickly after rain and won't split, distort or lose its appearance with the effects of weather. The fitness trail is ideal for use during PE/games lessons and also during the extended school day. Combined with a Traverse Wall, this can become a most enjoyable way to exercise. AMV offer bespoke services and can tailor your chosen design whether to add to the range, or to create a completely different layout. AMV can offer a full range of safety surfacing and grass matting.