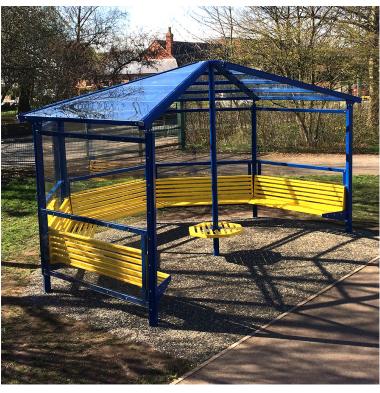

# 5 Sided Shelter with 5 **Seats and Side Panels**

Product Code AMV-SHPS-OCT-100-01

£12,250

Price stated is for product only.<br/>
Contact us for a delivery & installation quote based on your location.

# **Description**

The 5 Sided Shelter with 5 Seats and Side Panels keeps children safe, dry and protected from the sun due to the roofing panels which filter out harmful UV sunlight.

Shelters offer affordable protection from the elements not only for outdoor learning but also for parents collecting their children from school.

### **FEATURES**

- Range of options and specifications to meet budget restrictions
- High impact, graffiti resistant polycarbonate side panels
- Open faced design for visibility safeguarding
- Easy access in and out, including for wheelchairs
- Offers protection from the sun & amp; rain