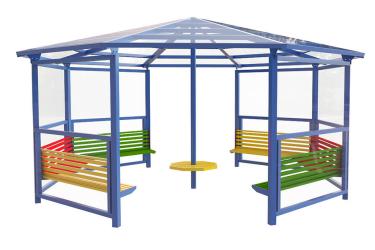

## 8 Sided Shelter with 6 Seats and Side Panels

Product Code AMV-SHPS-OCT-200-02

### Description

The 8 Sided Shelter with 6 Seats and PET Side Cladding keeps children safe, dry and protected from the sun due to the roofing panels which filter out harmful UV sunlight.

Shelters offer affordable protection from the elements not only for outdoor learning but also for parents collecting their children from school.

### FEATURES

- Range of options and specifications to meet budget restrictions

- High impact, graffiti resistant polycarbonate side panels
- Open faced design for visibility safeguarding
- Easy access in and out, including for wheelchairs
- Offers protection from the sun & rain